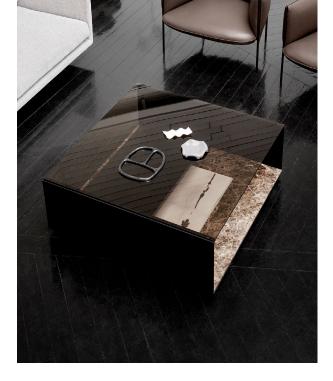

# Expose / Exploration of form and functionality

Framed to simultaneously store and display, the series of Expose Tables renders a fresh take on functionality. On top of the black powder-coated steel structure, a pane of smoked glass adds a semi-transparent expression, while a marble plate provides a visual counterbalance at the bottom.

#### **TABLETOP**

Tempered glass: Tinted brown

#### FRAME

Black powder-coated steel

#### **BOTTOM PLATE**

Dark Emperador marble