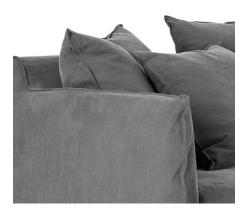

## Eve Sofa Range

The Eve sofa shows a perfect balance between comfort and long-lasting resilience through its use of a combination of multi-layered foam on its seat cushioning. Its back cushions take a softer approach, merging feather and foam for that extra level of comfort that welcomes you after a long day. The Eve sofa features 100% Italian linen covers that are completely removable and washable.

## Composition

Seat Cushion: Multilayered foam Back Cushion: Feather and foam fill Frame: Solid Wood

Available in a range of 100% Italian Linens.