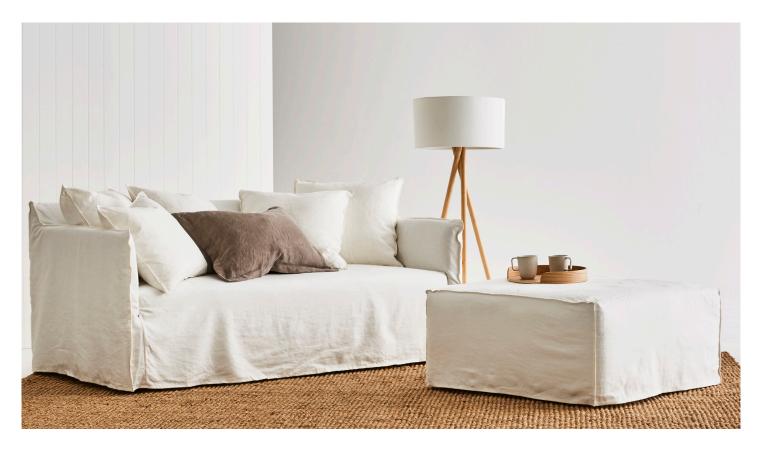

## Eve Sofa Range

The Eve sofa shows a perfect balance between comfort and long-lasting resilience through its use of a combination of multi-layered foam on its seat cushioning. Its back cushions take a softer approach, merging feather and foam for that extra level of comfort that welcomes you after a long day. The Eve sofa features 100% Italian linen covers that are completely removable and washable.

## Composition

Seat Cushion: Multilayered foam Back Cushion: Feather and foam fill Frame: Solid Wood

Available in a range of 100% Italian Linens.