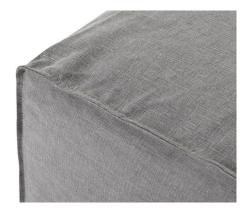

## Eve Sofa Range

The Eve sofa shows a perfect balance between comfort and long-lasting resilience through its use of a combination of multi-layered foam on its seat cushioning. Its back cushions take a softer approach, merging feather and foam for that extra level of comfort that welcomes you after a long day. The Eve sofa features 100% Italian linen covers that are completely removable and washable.

## Composition

Seat Cushion: Multilayered foam Back Cushion: Feather and foam fill Frame: Solid Wood

Available in a range of 100% Italian Linens.