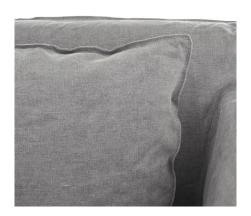

## Eve Sofa Range

The Eve sofa shows a perfect balance between comfort and long-lasting resilience through its use of a combination of multi-layered foam on its seat cushioning. Its back cushions take a softer approach, merging feather and foam for that extra level of comfort that welcomes you after a long day. The Eve sofa features 100% Italian linen covers that are completely removable and washable.

## Composition

Seat Cushion: Multilayered foam Back Cushion: Feather and foam fill Frame: Solid Wood

Available in a range of 100% Italian Linens.